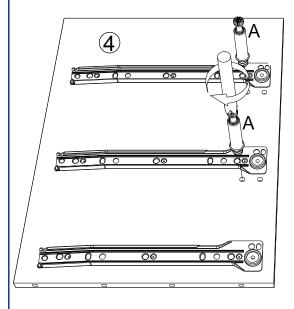

|       |

# **PARTS LIST**

| NO. | ITEM                 | QTY   | NO. | ITEM                    | QTY   |
|-----|----------------------|-------|-----|-------------------------|-------|
| 1   | TOP PANEL            | 1 PC  | 8   | DRAWER SUPPORT PANEL    | 6 PCS |
| 2   | LEFT SIDE PANEL      | 1 PC  | 9   | DRAWER FRONT PANEL      | 6 PCS |
| 3   | RIGHT SIDE PANEL     | 1 PC  | 10  | DRAWER LEFT SIDE PANEL  | 6 PCS |
| 4   | MIDDLE PANEL         | 1 PC  | 11  | DRAWER BACK PANEL       | 6 PCS |
| 5   | BOTTOM SUPPORT PANEL | 4 PCS | 12  | DRAWER RIGHT SIDE PANEL | 6 PCS |
| 6   | BOTTOM PANEL         | 1 PC  | 13  | DRAWER BOTTOM PANEL     | 6 PCS |
| 7   | BACK PANEL           | 2 PCS |     |                         |       |





# STEP 5:







# STEP 6:























# **ASSEMBLY IS COMPLETE**



### DO NOT DRAG:

Do not drag the item as this may cause damage to the legs. Instead,use 2 people to lift carefully and with caution from either end.

# SAFETY BRACKETS INSTRUCTIONS

- 1. Attach the strap to the furniture frame with the small screw and washer.
- Move the furniture to its final position. Attach the strap to the wall with the large screw and washer. If mounting into brick or masonry you will need to acquire wall anchors.
- Make sure that the strap is firmly attached to the wall and furniture and that the wall strap is snug.



# To protect your furniture, we suggest the following:

- Avoid placing your furniture in direct sunlight.
- Do not place furniture directly under windows.
- Do not place sharp materials (knife, fork,