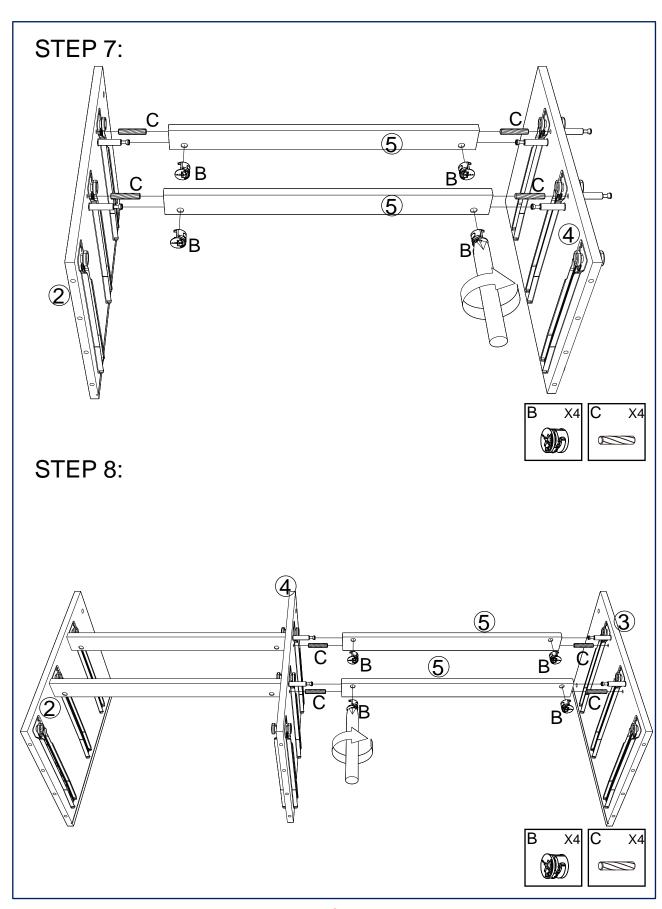

|       |

# **PARTS LIST**

| NO. | ITEM                 | QTY   | NO. | ITEM                    | QTY   |
|-----|----------------------|-------|-----|-------------------------|-------|
| 1   | TOP PANEL            | 1 PC  | 8   | DRAWER SUPPORT PANEL    | 6 PCS |
| 2   | LEFT SIDE PANEL      | 1 PC  | 9   | DRAWER FRONT PANEL      | 6 PCS |
| 3   | RIGHT SIDE PANEL     | 1 PC  | 10  | DRAWER LEFT SIDE PANEL  | 6 PCS |
| 4   | MIDDLE PANEL         | 1 PC  | 11  | DRAWER BACK PANEL       | 6 PCS |
| 5   | BOTTOM SUPPORT PANEL | 4 PCS | 12  | DRAWER RIGHT SIDE PANEL | 6 PCS |
| 6   | BOTTOM PANEL         | 1 PC  | 13  | DRAWER BOTTOM PANEL     | 6 PCS |
| 7   | BACK PANEL           | 2 PCS |     |                         |       |





# STEP 5:







# STEP 6:























# **ASSEMBLY IS COMPLETE**



### DO NOT DRAG:

Do not drag the item as this may cause damage to the legs. Instead,use 2 people to lift carefully and with caution from either end.

# SAFETY BRACKETS INSTRUCTIONS

- 1. Attach the strap to the furniture frame with the small screw and washer.
- Move the furniture to its final position. Attach the strap to the wall with the large screw and washer. If mounting into brick or masonry you will need to acquire wall anchors.
- Make sure that the strap is firmly attached to the wall and furniture and that the wall strap is snug.



# To protect your furniture, we suggest the following:

- Avoid placing your furniture in direct sunlight.
- Do not place furniture directly under windows.
- Do not place sharp materials (knife, fork, etc.) d