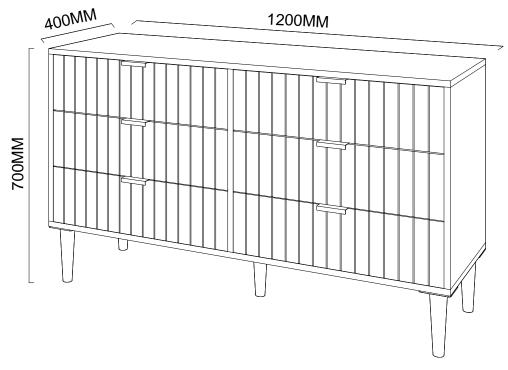

# ASSEMBLY INSTRUCTION SHAW

**6 DRAWER DRESSER** 

**ITEM CODE 83677** 

Imported by JWA Furniture Pty Ltd, Qld, Brisbane Australia. For any assistance with assembly or for missing parts please refer to your receipt