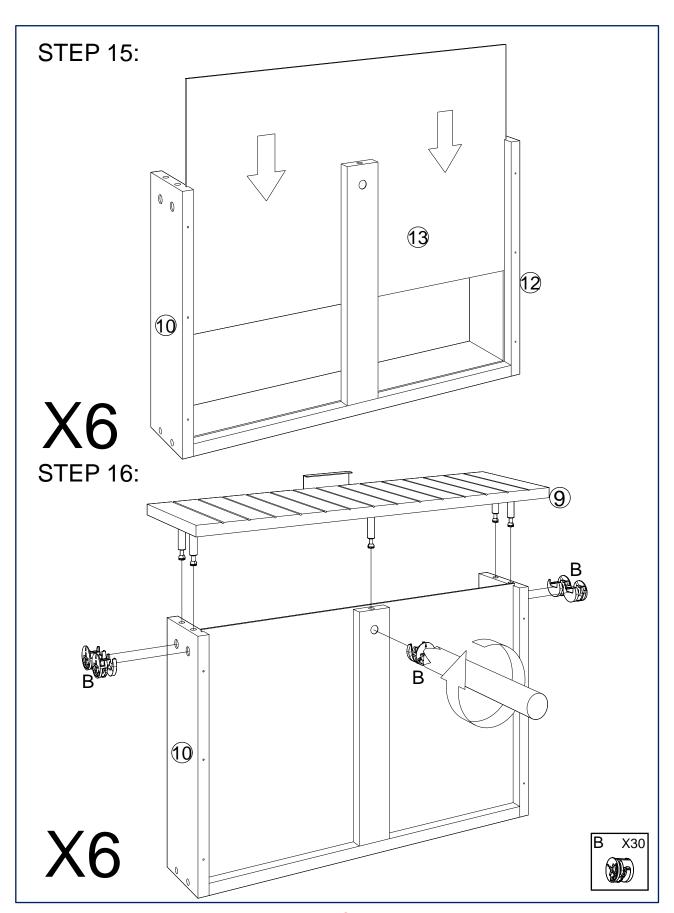

# **PARTS LIST**

| NO. | ITEM                 | QTY   | NO. | ITEM                    | QTY   |
|-----|----------------------|-------|-----|-------------------------|-------|
| 1   | TOP PANEL            | 1 PC  | 8   | DRAWER SUPPORT PANEL    | 6 PCS |
| 2   | LEFT SIDE PANEL      | 1 PC  | 9   | DRAWER FRONT PANEL      | 6 PCS |
| 3   | RIGHT SIDE PANEL     | 1 PC  | 10  | DRAWER LEFT SIDE PANEL  | 6 PCS |
| 4   | MIDDLE PANEL         | 1 PC  | 11  | DRAWER BACK PANEL       | 6 PCS |
| 5   | BOTTOM SUPPORT PANEL | 4 PCS | 12  | DRAWER RIGHT SIDE PANEL | 6 PCS |
| 6   | BOTTOM PANEL         | 1 PC  | 13  | DRAWER BOTTOM PANEL     | 6 PCS |
| 7   | BACK PANEL           | 2 PCS |     |                         |       |