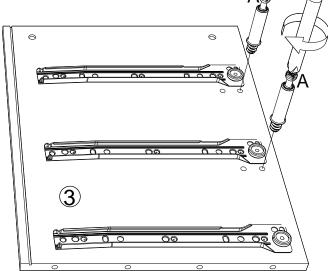

# **PARTS LIST**

| NO. | ITEM                                                                                                                                                                                                                                                                                                                                                                                                                                                                                                                                                                                                                                                                                                                                                                                                                                                                                                                                                                                                                                                                                                                                                                                                                                                                                                                                                                                                                                                                                                                                                                                                                                                                                                                                                                                                                                                                                                                                                                                                                                                                                                                                 | QTY   | NO. | ITEM                        | QTY   |
|-----|--------------------------------------------------------------------------------------------------------------------------------------------------------------------------------------------------------------------------------------------------------------------------------------------------------------------------------------------------------------------------------------------------------------------------------------------------------------------------------------------------------------------------------------------------------------------------------------------------------------------------------------------------------------------------------------------------------------------------------------------------------------------------------------------------------------------------------------------------------------------------------------------------------------------------------------------------------------------------------------------------------------------------------------------------------------------------------------------------------------------------------------------------------------------------------------------------------------------------------------------------------------------------------------------------------------------------------------------------------------------------------------------------------------------------------------------------------------------------------------------------------------------------------------------------------------------------------------------------------------------------------------------------------------------------------------------------------------------------------------------------------------------------------------------------------------------------------------------------------------------------------------------------------------------------------------------------------------------------------------------------------------------------------------------------------------------------------------------------------------------------------------|-------|-----|-----------------------------|-------|
| Α   | <b>©</b> → <b>) ) (</b> • *35                                                                                                                                                                                                                                                                                                                                                                                                                                                                                                                                                                                                                                                                                                                                                                                                                                                                                                                                                                                                                                                                                                                                                                                                                                                                                                                                                                                                                                                                                                                                                                                                                                                                                                                                                                                                                                                                                                                                                                                                                                                                                                        | 44PCS | K   | <del>6 0000 00 000</del> 0  | 6PCS  |
| В   | Φ 15*10                                                                                                                                                                                                                                                                                                                                                                                                                                                                                                                                                                                                                                                                                                                                                                                                                                                                                                                                                                                                                                                                                                                                                                                                                                                                                                                                                                                                                                                                                                                                                                                                                                                                                                                                                                                                                                                                                                                                                                                                                                                                                                                              | 44PCS | L   | · · · · · O                 | 6PCS  |
| С   | Ф 6*30                                                                                                                                                                                                                                                                                                                                                                                                                                                                                                                                                                                                                                                                                                                                                                                                                                                                                                                                                                                                                                                                                                                                                                                                                                                                                                                                                                                                                                                                                                                                                                                                                                                                                                                                                                                                                                                                                                                                                                                                                                                                                                                               | 20PCS | М   | © • • • •                   | 6PCS  |
| D   | ( <b>X)</b> (2000) (2000) (2000) (2000) (2000) (2000) (2000) (2000) (2000) (2000) (2000) (2000) (2000) (2000) (2000) (2000) (2000) (2000) (2000) (2000) (2000) (2000) (2000) (2000) (2000) (2000) (2000) (2000) (2000) (2000) (2000) (2000) (2000) (2000) (2000) (2000) (2000) (2000) (2000) (2000) (2000) (2000) (2000) (2000) (2000) (2000) (2000) (2000) (2000) (2000) (2000) (2000) (2000) (2000) (2000) (2000) (2000) (2000) (2000) (2000) (2000) (2000) (2000) (2000) (2000) (2000) (2000) (2000) (2000) (2000) (2000) (2000) (2000) (2000) (2000) (2000) (2000) (2000) (2000) (2000) (2000) (2000) (2000) (2000) (2000) (2000) (2000) (2000) (2000) (2000) (2000) (2000) (2000) (2000) (2000) (2000) (2000) (2000) (2000) (2000) (2000) (2000) (2000) (2000) (2000) (2000) (2000) (2000) (2000) (2000) (2000) (2000) (2000) (2000) (2000) (2000) (2000) (2000) (2000) (2000) (2000) (2000) (2000) (2000) (2000) (2000) (2000) (2000) (2000) (2000) (2000) (2000) (2000) (2000) (2000) (2000) (2000) (2000) (2000) (2000) (2000) (2000) (2000) (2000) (2000) (2000) (2000) (2000) (2000) (2000) (2000) (2000) (2000) (2000) (2000) (2000) (2000) (2000) (2000) (2000) (2000) (2000) (2000) (2000) (2000) (2000) (2000) (2000) (2000) (2000) (2000) (2000) (2000) (2000) (2000) (2000) (2000) (2000) (2000) (2000) (2000) (2000) (2000) (2000) (2000) (2000) (2000) (2000) (2000) (2000) (2000) (2000) (2000) (2000) (2000) (2000) (2000) (2000) (2000) (2000) (2000) (2000) (2000) (2000) (2000) (2000) (2000) (2000) (2000) (2000) (2000) (2000) (2000) (2000) (2000) (2000) (2000) (2000) (2000) (2000) (2000) (2000) (2000) (2000) (2000) (2000) (2000) (2000) (2000) (2000) (2000) (2000) (2000) (2000) (2000) (2000) (2000) (2000) (2000) (2000) (2000) (2000) (2000) (2000) (2000) (2000) (2000) (2000) (2000) (2000) (2000) (2000) (2000) (2000) (2000) (2000) (2000) (2000) (2000) (2000) (2000) (2000) (2000) (2000) (2000) (2000) (2000) (2000) (2000) (2000) (2000) (2000) (2000) (2000) (2000) (2000) (2000) (2000) (2000) (2000) (2000) (2000) (2000) (2000) (2000) (2000) (2000) (2000) (2000) (2000) (2000) (20 | 6PCS  | N   |                             | 6PCS  |
| Е   |                                                                                                                                                                                                                                                                                                                                                                                                                                                                                                                                                                                                                                                                                                                                                                                                                                                                                                                                                                                                                                                                                                                                                                                                                                                                                                                                                                                                                                                                                                                                                                                                                                                                                                                                                                                                                                                                                                                                                                                                                                                                                                                                      | 2PCS  | 0   | <b>Φ</b> 2. 5*12            | 4PCS  |
| F   |                                                                                                                                                                                                                                                                                                                                                                                                                                                                                                                                                                                                                                                                                                                                                                                                                                                                                                                                                                                                                                                                                                                                                                                                                                                                                                                                                                                                                                                                                                                                                                                                                                                                                                                                                                                                                                                                                                                                                                                                                                                                                                                                      | 10PCS | Р   |                             | 5PCS  |
| G   |                                                                                                                                                                                                                                                                                                                                                                                                                                                                                                                                                                                                                                                                                                                                                                                                                                                                                                                                                                                                                                                                                                                                                                                                                                                                                                                                                                                                                                                                                                                                                                                                                                                                                                                                                                                                                                                                                                                                                                                                                                                                                                                                      | 1PC   | Ø   | Φ 4*14                      | 20PCS |
| Н   | <b>Ξ</b> )00000<br>Φ 3*16                                                                                                                                                                                                                                                                                                                                                                                                                                                                                                                                                                                                                                                                                                                                                                                                                                                                                                                                                                                                                                                                                                                                                                                                                                                                                                                                                                                                                                                                                                                                                                                                                                                                                                                                                                                                                                                                                                                                                                                                                                                                                                            | 10PCS | R   | Φ 3. 5*12                   | 12PCS |
|     | <b>β</b>                                                                                                                                                                                                                                                                                                                                                                                                                                                                                                                                                                                                                                                                                                                                                                                                                                                                                                                                                                                                                                                                                                                                                                                                                                                                                                                                                                                                                                                                                                                                                                                                                                                                                                                                                                                                                                                                                                                                                                                                                                                                                                                             | 72PCS | S   | (‡)<br>Δ100000000<br>Φ 4*35 | 30PCS |
| J   | 8 <u>2000 00 00 00 00</u>                                                                                                                                                                                                                                                                                                                                                                                                                                                                                                                                                                                                                                                                                                                                                                                                                                                                                                                                                                                                                                                                                                                                                                                                                                                                                                                                                                                                                                                                                                                                                                                                                                                                                                                                                                                                                                                                                                                                                                                                                                                                                                            | 6PCS  |     |                             |       |