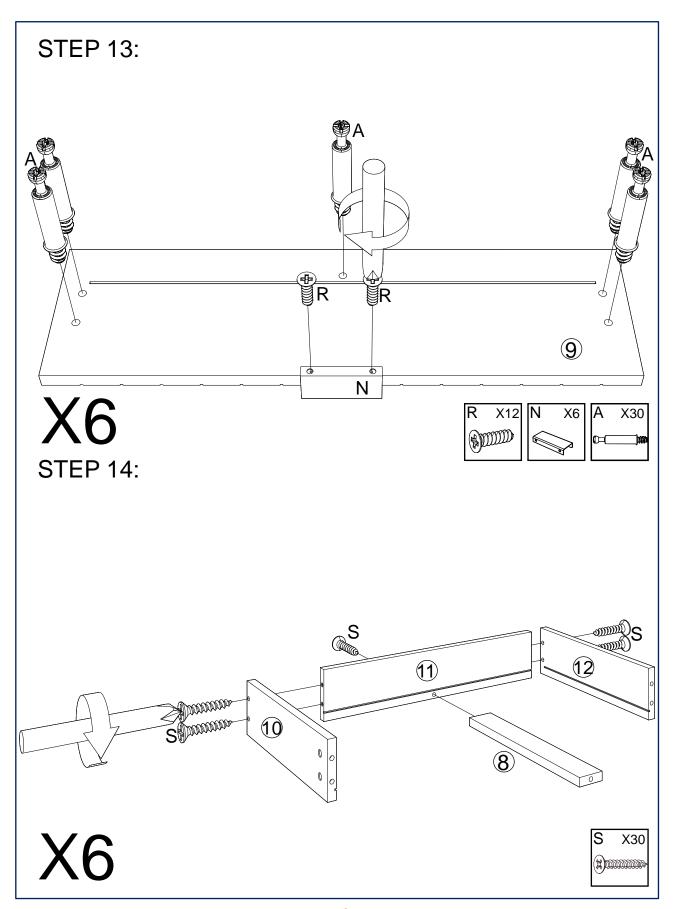

# **PARTS LIST**

| NO. | ITEM                 | QTY   | NO. | ITEM                    | QTY   |
|-----|----------------------|-------|-----|-------------------------|-------|
| 1   | TOP PANEL            | 1 PC  | 8   | DRAWER SUPPORT PANEL    | 6 PCS |
| 2   | LEFT SIDE PANEL      | 1 PC  | 9   | DRAWER FRONT PANEL      | 6 PCS |
| 3   | RIGHT SIDE PANEL     | 1 PC  | 10  | DRAWER LEFT SIDE PANEL  | 6 PCS |
| 4   | MIDDLE PANEL         | 1 PC  | 11  | DRAWER BACK PANEL       | 6 PCS |
| 5   | BOTTOM SUPPORT PANEL | 4 PCS | 12  | DRAWER RIGHT SIDE PANEL | 6 PCS |
| 6   | BOTTOM PANEL         | 1 PC  | 13  | DRAWER BOTTOM PANEL     | 6 PCS |
| 7   | BACK PANEL           | 2 PCS |     |                         |       |