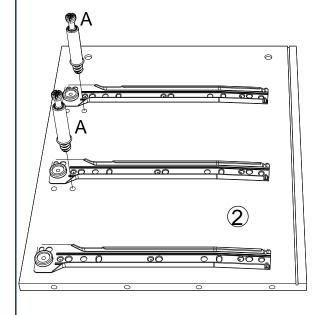

# **PARTS LIST**

| NO. | ITEM                                                                                                                                                                                                                                                                                                                                                                                                                                                                                                                                                                                                                                                                                                                                                                                                                                                                                                                                                                                                                                                                                                                                                                                                                                                                                                                                                                                                                                                                                                                                                                                                                                                                                                                                                                                                                                                                                                                                                                                                                                                                                                                                 | QTY   | NO. | ITEM                        | QTY   |
|-----|--------------------------------------------------------------------------------------------------------------------------------------------------------------------------------------------------------------------------------------------------------------------------------------------------------------------------------------------------------------------------------------------------------------------------------------------------------------------------------------------------------------------------------------------------------------------------------------------------------------------------------------------------------------------------------------------------------------------------------------------------------------------------------------------------------------------------------------------------------------------------------------------------------------------------------------------------------------------------------------------------------------------------------------------------------------------------------------------------------------------------------------------------------------------------------------------------------------------------------------------------------------------------------------------------------------------------------------------------------------------------------------------------------------------------------------------------------------------------------------------------------------------------------------------------------------------------------------------------------------------------------------------------------------------------------------------------------------------------------------------------------------------------------------------------------------------------------------------------------------------------------------------------------------------------------------------------------------------------------------------------------------------------------------------------------------------------------------------------------------------------------------|-------|-----|-----------------------------|-------|
| Α   | <b>©</b> → <b>) ) (</b> • *35                                                                                                                                                                                                                                                                                                                                                                                                                                                                                                                                                                                                                                                                                                                                                                                                                                                                                                                                                                                                                                                                                                                                                                                                                                                                                                                                                                                                                                                                                                                                                                                                                                                                                                                                                                                                                                                                                                                                                                                                                                                                                                        | 44PCS | K   | <del>6 0000 00 000</del> 0  | 6PCS  |
| В   | Φ 15*10                                                                                                                                                                                                                                                                                                                                                                                                                                                                                                                                                                                                                                                                                                                                                                                                                                                                                                                                                                                                                                                                                                                                                                                                                                                                                                                                                                                                                                                                                                                                                                                                                                                                                                                                                                                                                                                                                                                                                                                                                                                                                                                              | 44PCS | L   | · · · · · O                 | 6PCS  |
| С   | Ф 6*30                                                                                                                                                                                                                                                                                                                                                                                                                                                                                                                                                                                                                                                                                                                                                                                                                                                                                                                                                                                                                                                                                                                                                                                                                                                                                                                                                                                                                                                                                                                                                                                                                                                                                                                                                                                                                                                                                                                                                                                                                                                                                                                               | 20PCS | М   | © • • • •                   | 6PCS  |
| D   | ( <b>X)</b> (2000) (2000) (2000) (2000) (2000) (2000) (2000) (2000) (2000) (2000) (2000) (2000) (2000) (2000) (2000) (2000) (2000) (2000) (2000) (2000) (2000) (2000) (2000) (2000) (2000) (2000) (2000) (2000) (2000) (2000) (2000) (2000) (2000) (2000) (2000) (2000) (2000) (2000) (2000) (2000) (2000) (2000) (2000) (2000) (2000) (2000) (2000) (2000) (2000) (2000) (2000) (2000) (2000) (2000) (2000) (2000) (2000) (2000) (2000) (2000) (2000) (2000) (2000) (2000) (2000) (2000) (2000) (2000) (2000) (2000) (2000) (2000) (2000) (2000) (2000) (2000) (2000) (2000) (2000) (2000) (2000) (2000) (2000) (2000) (2000) (2000) (2000) (2000) (2000) (2000) (2000) (2000) (2000) (2000) (2000) (2000) (2000) (2000) (2000) (2000) (2000) (2000) (2000) (2000) (2000) (2000) (2000) (2000) (2000) (2000) (2000) (2000) (2000) (2000) (2000) (2000) (2000) (2000) (2000) (2000) (2000) (2000) (2000) (2000) (2000) (2000) (2000) (2000) (2000) (2000) (2000) (2000) (2000) (2000) (2000) (2000) (2000) (2000) (2000) (2000) (2000) (2000) (2000) (2000) (2000) (2000) (2000) (2000) (2000) (2000) (2000) (2000) (2000) (2000) (2000) (2000) (2000) (2000) (2000) (2000) (2000) (2000) (2000) (2000) (2000) (2000) (2000) (2000) (2000) (2000) (2000) (2000) (2000) (2000) (2000) (2000) (2000) (2000) (2000) (2000) (2000) (2000) (2000) (2000) (2000) (2000) (2000) (2000) (2000) (2000) (2000) (2000) (2000) (2000) (2000) (2000) (2000) (2000) (2000) (2000) (2000) (2000) (2000) (2000) (2000) (2000) (2000) (2000) (2000) (2000) (2000) (2000) (2000) (2000) (2000) (2000) (2000) (2000) (2000) (2000) (2000) (2000) (2000) (2000) (2000) (2000) (2000) (2000) (2000) (2000) (2000) (2000) (2000) (2000) (2000) (2000) (2000) (2000) (2000) (2000) (2000) (2000) (2000) (2000) (2000) (2000) (2000) (2000) (2000) (2000) (2000) (2000) (2000) (2000) (2000) (2000) (2000) (2000) (2000) (2000) (2000) (2000) (2000) (2000) (2000) (2000) (2000) (2000) (2000) (2000) (2000) (2000) (2000) (2000) (2000) (2000) (2000) (2000) (2000) (2000) (2000) (2000) (2000) (2000) (2000) (2000) (2000) (2000) (2000) (2000) (2000) (20 | 6PCS  | N   |                             | 6PCS  |
| Е   |                                                                                                                                                                                                                                                                                                                                                                                                                                                                                                                                                                                                                                                                                                                                                                                                                                                                                                                                                                                                                                                                                                                                                                                                                                                                                                                                                                                                                                                                                                                                                                                                                                                                                                                                                                                                                                                                                                                                                                                                                                                                                                                                      | 2PCS  | 0   | <b>Φ</b> 2. 5*12            | 4PCS  |
| F   |                                                                                                                                                                                                                                                                                                                                                                                                                                                                                                                                                                                                                                                                                                                                                                                                                                                                                                                                                                                                                                                                                                                                                                                                                                                                                                                                                                                                                                                                                                                                                                                                                                                                                                                                                                                                                                                                                                                                                                                                                                                                                                                                      | 10PCS | Р   |                             | 5PCS  |
| G   |                                                                                                                                                                                                                                                                                                                                                                                                                                                                                                                                                                                                                                                                                                                                                                                                                                                                                                                                                                                                                                                                                                                                                                                                                                                                                                                                                                                                                                                                                                                                                                                                                                                                                                                                                                                                                                                                                                                                                                                                                                                                                                                                      | 1PC   | Ø   | Φ 4*14                      | 20PCS |
| Н   | <b>Ξ</b> )00000<br>Φ 3*16                                                                                                                                                                                                                                                                                                                                                                                                                                                                                                                                                                                                                                                                                                                                                                                                                                                                                                                                                                                                                                                                                                                                                                                                                                                                                                                                                                                                                                                                                                                                                                                                                                                                                                                                                                                                                                                                                                                                                                                                                                                                                                            | 10PCS | R   | Φ 3. 5*12                   | 12PCS |
|     | <b>β</b>                                                                                                                                                                                                                                                                                                                                                                                                                                                                                                                                                                                                                                                                                                                                                                                                                                                                                                                                                                                                                                                                                                                                                                                                                                                                                                                                                                                                                                                                                                                                                                                                                                                                                                                                                                                                                                                                                                                                                                                                                                                                                                                             | 72PCS | S   | (‡)<br>Δ100000000<br>Φ 4*35 | 30PCS |
| J   | 8 <u>2000 00 00 00 00</u>                                                                                                                                                                                                                                                                                                                                                                                                                                                                                                                                                                                                                                                                                                                                                                                                                                                                                                                                                                                                                                                                                                                                                                                                                                                                                                                                                                                                                                                                                                                                                                                                                                                                                                                                                                                                                                                                                                                                                                                                                                                                                                            | 6PCS  |     |                             |       |