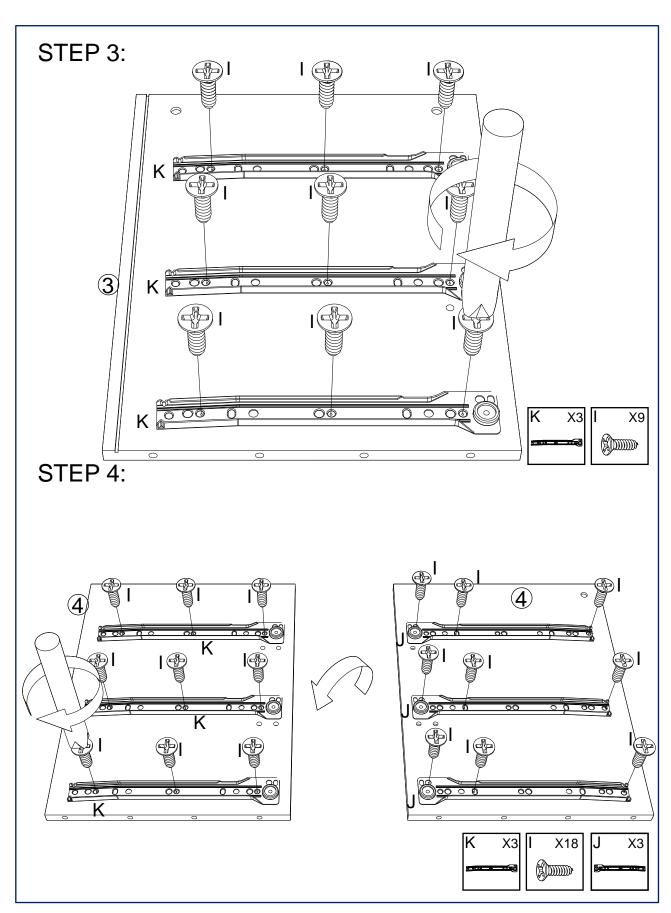

| 6PCS  |     |                             |       |

# **PARTS LIST**

| NO. | ITEM                 | QTY   | NO. | ITEM                    | QTY   |
|-----|----------------------|-------|-----|-------------------------|-------|
| 1   | TOP PANEL            | 1 PC  | 8   | DRAWER SUPPORT PANEL    | 6 PCS |
| 2   | LEFT SIDE PANEL      | 1 PC  | 9   | DRAWER FRONT PANEL      | 6 PCS |
| 3   | RIGHT SIDE PANEL     | 1 PC  | 10  | DRAWER LEFT SIDE PANEL  | 6 PCS |
| 4   | MIDDLE PANEL         | 1 PC  | 11  | DRAWER BACK PANEL       | 6 PCS |
| 5   | BOTTOM SUPPORT PANEL | 4 PCS | 12  | DRAWER RIGHT SIDE PANEL | 6 PCS |
| 6   | BOTTOM PANEL         | 1 PC  | 13  | DRAWER BOTTOM PANEL     | 6 PCS |
| 7   | BACK PANEL           | 2 PCS |     |                         |       |





# STEP 5:







# STEP 6:























# **ASSEMBLY IS COMPLETE**



### DO NOT DRAG:

Do not drag the item as this may cause damage to the legs. Instead,use 2 people to lift carefully and with caution from either end.

# SAFETY BRACKETS INSTRUCTIONS

- 1. Attach the strap to the furniture frame with the small screw and washer.
- Move the furniture to its final position. Attach the strap to the wall with the large screw and washer. If mounting into brick or masonry you will need to acquire wall anchors.
- Make sure that the strap is firmly attached to the wall and furniture and that the wall strap is snug.



# To protect your furniture, we suggest the following:

- Avoid placing your furniture in direct sunlight.
- Do not place furniture directly under windows.
- Do not place