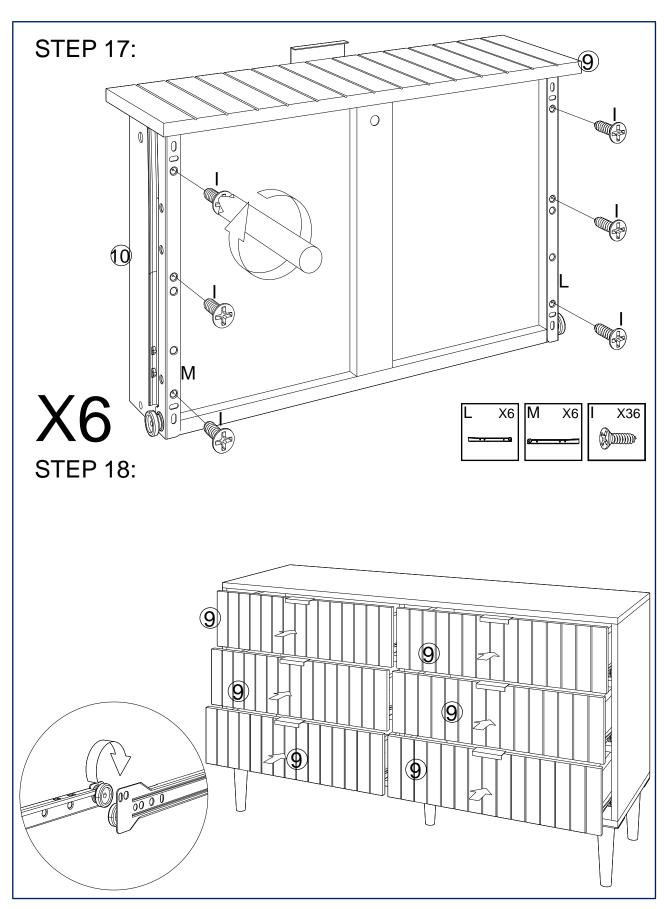

|       |

# **PARTS LIST**

| NO. | ITEM                 | QTY   | NO. | ITEM                    | QTY   |
|-----|----------------------|-------|-----|-------------------------|-------|
| 1   | TOP PANEL            | 1 PC  | 8   | DRAWER SUPPORT PANEL    | 6 PCS |
| 2   | LEFT SIDE PANEL      | 1 PC  | 9   | DRAWER FRONT PANEL      | 6 PCS |
| 3   | RIGHT SIDE PANEL     | 1 PC  | 10  | DRAWER LEFT SIDE PANEL  | 6 PCS |
| 4   | MIDDLE PANEL         | 1 PC  | 11  | DRAWER BACK PANEL       | 6 PCS |
| 5   | BOTTOM SUPPORT PANEL | 4 PCS | 12  | DRAWER RIGHT SIDE PANEL | 6 PCS |
| 6   | BOTTOM PANEL         | 1 PC  | 13  | DRAWER BOTTOM PANEL     | 6 PCS |
| 7   | BACK PANEL           | 2 PCS |     |                         |       |





# STEP 5:







# STEP 6:























# **ASSEMBLY IS COMPLETE**



### DO NOT DRAG:

Do not drag the item as this may cause damage to the legs. Instead,use 2 people to lift carefully and with caution from either end.

# SAFETY BRACKETS INSTRUCTIONS

- 1. Attach the strap to the furniture frame with the small screw and washer.
- Move the furniture to its final position. Attach the strap to the wall with the large screw and washer. If mounting into brick or masonry you will need to acquire wall anchors.
- Make sure that the strap is firmly attached to the wall and furniture and that the wall strap is snug.



# To protect your furniture, we suggest the following:

- Avoid placing your furniture in direct sunlight.
- Do not place furniture directly under windows.
- Do not place sharp materials (knife, fork, etc.) directly on