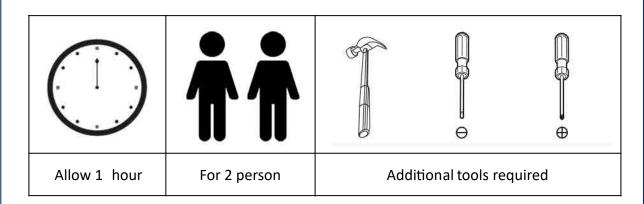

### PRE-ASSEMBLY PREPARATION

## **Before you start:**

- 1.Choose a clean, level, spacious assembly area. Avoid hard surfaces that may damage the product
- 2. Take care when lifting. Product should be assembled as near as possible to the point of use
- 3. Ensure that you have all required contents for complete assembly
- 4. Always read the assembly instructions carefully before beginning assembly.
- 5. Keep all hardware parts and packaging out of reach of small children.
- 6.Do not over tighten the screws and bolts as this may damage the threads