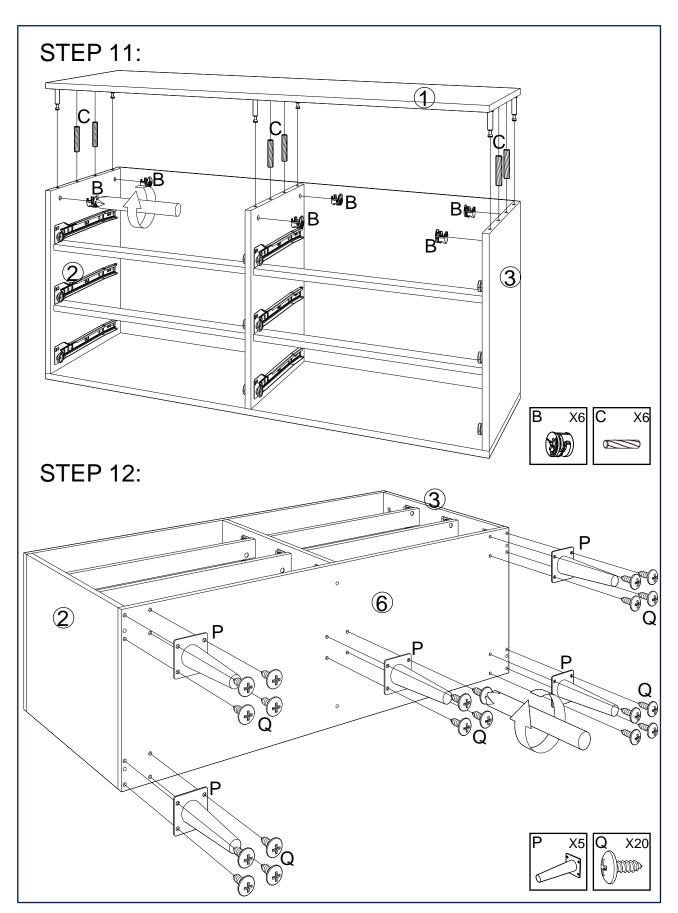

# **PARTS LIST**

| NO. | ITEM                 | QTY   | NO. | ITEM                    | QTY   |
|-----|----------------------|-------|-----|-------------------------|-------|
| 1   | TOP PANEL            | 1 PC  | 8   | DRAWER SUPPORT PANEL    | 6 PCS |
| 2   | LEFT SIDE PANEL      | 1 PC  | 9   | DRAWER FRONT PANEL      | 6 PCS |
| 3   | RIGHT SIDE PANEL     | 1 PC  | 10  | DRAWER LEFT SIDE PANEL  | 6 PCS |
| 4   | MIDDLE PANEL         | 1 PC  | 11  | DRAWER BACK PANEL       | 6 PCS |
| 5   | BOTTOM SUPPORT PANEL | 4 PCS | 12  | DRAWER RIGHT SIDE PANEL | 6 PCS |
| 6   | BOTTOM PANEL         | 1 PC  | 13  | DRAWER BOTTOM PANEL     | 6 PCS |
| 7   | BACK PANEL           | 2 PCS |     |                         |       |