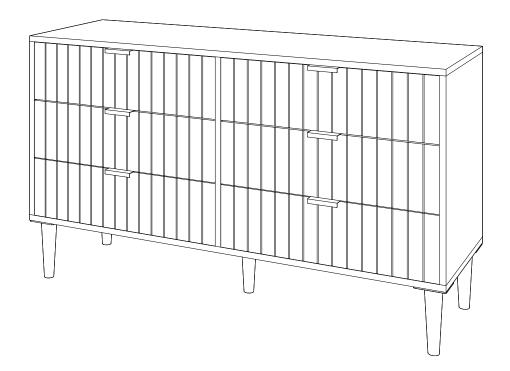

ST**

| NO. | ITEM                 | QTY   | NO. | ITEM                    | QTY   |
|-----|----------------------|-------|-----|-------------------------|-------|
| 1   | TOP PANEL            | 1 PC  | 8   | DRAWER SUPPORT PANEL    | 6 PCS |
| 2   | LEFT SIDE PANEL      | 1 PC  | 9   | DRAWER FRONT PANEL      | 6 PCS |
| 3   | RIGHT SIDE PANEL     | 1 PC  | 10  | DRAWER LEFT SIDE PANEL  | 6 PCS |
| 4   | MIDDLE PANEL         | 1 PC  | 11  | DRAWER BACK PANEL       | 6 PCS |
| 5   | BOTTOM SUPPORT PANEL | 4 PCS | 12  | DRAWER RIGHT SIDE PANEL | 6 PCS |
| 6   | BOTTOM PANEL         | 1 PC  | 13  | DRAWER BOTTOM PANEL     | 6 PCS |
| 7   | BACK PANEL           | 2 PCS |     |                         |       |





# STEP 5:







# STEP 6:























# **ASSEMBLY IS COMPLETE**



### DO NOT DRAG:

Do not drag the item as this may cause damage to the legs. Instead,use 2 people to lift carefully and with caution from either end.

# SAFETY BRACKETS INSTRUCTIONS

- 1. Attach the strap to the furniture frame with the small screw and washer.
- Move the furniture to its final position. Attach the strap to the wall with the large screw and washer. If mounting into brick or masonry you will need to acquire wall anchors.
- Make sure that the strap is firmly attached to the wall and furniture and that the wall strap is snug.



# To protect your furniture, we suggest the following:

- Avoid placing your furniture in direct sunlight.
- Do not place furniture directly under windows.
- Do not place sharp materials (knife, fork, etc.) directly onto your furniture as sharp mater