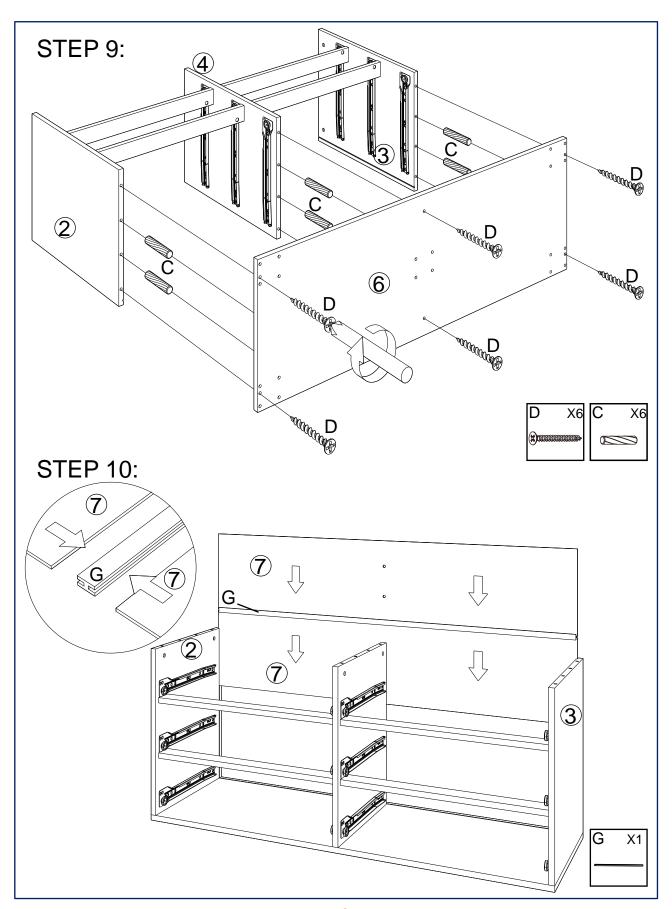

# **PARTS LIST**

| NO. | ITEM                 | QTY   | NO. | ITEM                    | QTY   |
|-----|----------------------|-------|-----|-------------------------|-------|
| 1   | TOP PANEL            | 1 PC  | 8   | DRAWER SUPPORT PANEL    | 6 PCS |
| 2   | LEFT SIDE PANEL      | 1 PC  | 9   | DRAWER FRONT PANEL      | 6 PCS |
| 3   | RIGHT SIDE PANEL     | 1 PC  | 10  | DRAWER LEFT SIDE PANEL  | 6 PCS |
| 4   | MIDDLE PANEL         | 1 PC  | 11  | DRAWER BACK PANEL       | 6 PCS |
| 5   | BOTTOM SUPPORT PANEL | 4 PCS | 12  | DRAWER RIGHT SIDE PANEL | 6 PCS |
| 6   | BOTTOM PANEL         | 1 PC  | 13  | DRAWER BOTTOM PANEL     | 6 PCS |
| 7   | BACK PANEL           | 2 PCS |     |                         |       |