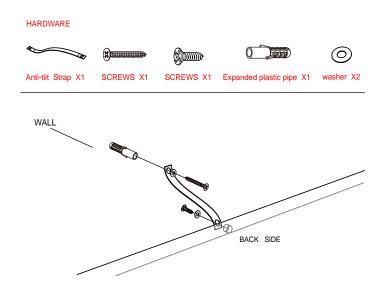

# SAFETY BRACKETS INSTRUCTIONS

- 1. Attach the strap to the furniture frame with the small screw and washer.
- Move the furniture to its final position. Attach the strap to the wall with the large screw and washer. If mounting into brick or masonry you will need to acquire wall anchors.
- Make sure that the strap is firmly attached to the wall and furniture and that the wall strap is snug.