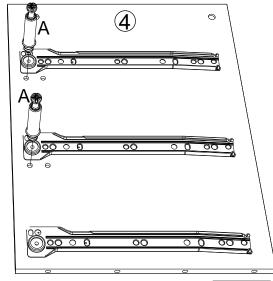

|       |

# **PARTS LIST**

| NO. | ITEM                 | QTY   | NO. | ITEM                    | QTY   |
|-----|----------------------|-------|-----|-------------------------|-------|
| 1   | TOP PANEL            | 1 PC  | 8   | DRAWER SUPPORT PANEL    | 6 PCS |
| 2   | LEFT SIDE PANEL      | 1 PC  | 9   | DRAWER FRONT PANEL      | 6 PCS |
| 3   | RIGHT SIDE PANEL     | 1 PC  | 10  | DRAWER LEFT SIDE PANEL  | 6 PCS |
| 4   | MIDDLE PANEL         | 1 PC  | 11  | DRAWER BACK PANEL       | 6 PCS |
| 5   | BOTTOM SUPPORT PANEL | 4 PCS | 12  | DRAWER RIGHT SIDE PANEL | 6 PCS |
| 6   | BOTTOM PANEL         | 1 PC  | 13  | DRAWER BOTTOM PANEL     | 6 PCS |
| 7   | BACK PANEL           | 2 PCS |     |                         |       |





# STEP 5:







# STEP 6:























# **ASSEMBLY IS COMPLETE**



### DO NOT DRAG:

Do not drag the item as this may cause damage to the legs. Instead,use 2 people to lift carefully and with caution from either end.

# SAFETY BRACKETS INSTRUCTIONS

- 1. Attach the strap to the furniture frame with the small screw and washer.
- Move the furniture to its final position. Attach the strap to the wall with the large screw and washer. If mounting into brick or masonry you will need to acquire wall anchors.
- Make sure that the strap is firmly attached to the wall and furniture and that the wall strap is snug.



# To protect your furniture, we suggest the following:

- Avoid placing your furniture in direct sunlight.
- Do not place furniture directly under windows.
- Do not place sharp materials (knife, fork, etc