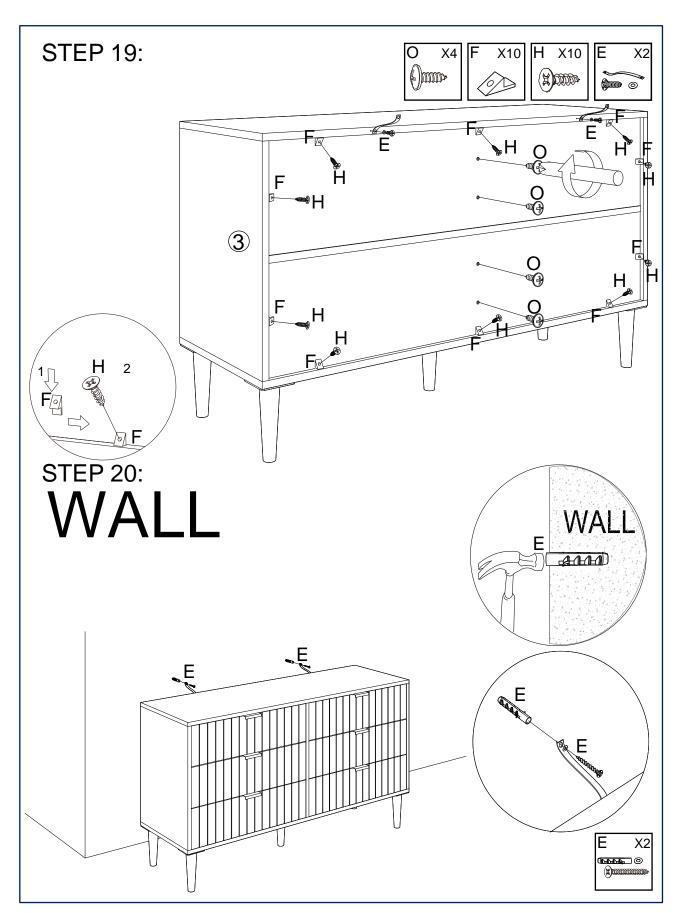

# STEP 5:

# STEP 6:

# SAFETY BRACKETS INSTRUCTIONS

- 1. Attach the strap to the furniture frame with the small screw and washer.
- Move the furniture to its final position. Attach the strap to the wall with the large screw and washer. If mounting into brick or masonry you will need to acquire wall anchors.
- Make sure that the strap is firmly attached to the wall and furniture and that the wall strap is snug.