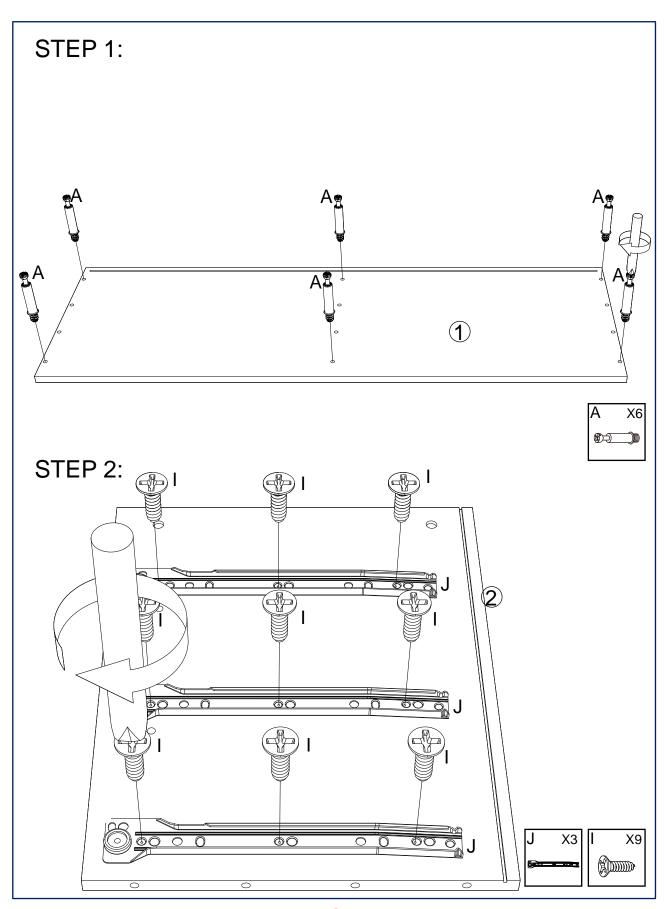

# **PARTS LIST**

| NO. | ITEM                                                                                                                                                                                                                                                                                                                                                                                                                                                                                                                                                                                                                                                                                                                                                                                                                                                                                                                                                                                                                                                                                                                                                                                                                                                                                                                                                                                                                                                                                                                                                                                                                                                                                                                                                                                                                                                                                                                                                                                                                                                                                                                                 | QTY   | NO. | ITEM                        | QTY   |
|-----|--------------------------------------------------------------------------------------------------------------------------------------------------------------------------------------------------------------------------------------------------------------------------------------------------------------------------------------------------------------------------------------------------------------------------------------------------------------------------------------------------------------------------------------------------------------------------------------------------------------------------------------------------------------------------------------------------------------------------------------------------------------------------------------------------------------------------------------------------------------------------------------------------------------------------------------------------------------------------------------------------------------------------------------------------------------------------------------------------------------------------------------------------------------------------------------------------------------------------------------------------------------------------------------------------------------------------------------------------------------------------------------------------------------------------------------------------------------------------------------------------------------------------------------------------------------------------------------------------------------------------------------------------------------------------------------------------------------------------------------------------------------------------------------------------------------------------------------------------------------------------------------------------------------------------------------------------------------------------------------------------------------------------------------------------------------------------------------------------------------------------------------|-------|-----|-----------------------------|-------|
| Α   | <b>©</b> → <b>) ) (</b> • *35                                                                                                                                                                                                                                                                                                                                                                                                                                                                                                                                                                                                                                                                                                                                                                                                                                                                                                                                                                                                                                                                                                                                                                                                                                                                                                                                                                                                                                                                                                                                                                                                                                                                                                                                                                                                                                                                                                                                                                                                                                                                                                        | 44PCS | K   | <del>6 0000 00 000</del> 0  | 6PCS  |
| В   | Φ 15*10                                                                                                                                                                                                                                                                                                                                                                                                                                                                                                                                                                                                                                                                                                                                                                                                                                                                                                                                                                                                                                                                                                                                                                                                                                                                                                                                                                                                                                                                                                                                                                                                                                                                                                                                                                                                                                                                                                                                                                                                                                                                                                                              | 44PCS | L   | · · · · · O                 | 6PCS  |
| С   | Ф 6*30                                                                                                                                                                                                                                                                                                                                                                                                                                                                                                                                                                                                                                                                                                                                                                                                                                                                                                                                                                                                                                                                                                                                                                                                                                                                                                                                                                                                                                                                                                                                                                                                                                                                                                                                                                                                                                                                                                                                                                                                                                                                                                                               | 20PCS | М   | © • • • •                   | 6PCS  |
| D   | ( <b>X)</b> (2000) (2000) (2000) (2000) (2000) (2000) (2000) (2000) (2000) (2000) (2000) (2000) (2000) (2000) (2000) (2000) (2000) (2000) (2000) (2000) (2000) (2000) (2000) (2000) (2000) (2000) (2000) (2000) (2000) (2000) (2000) (2000) (2000) (2000) (2000) (2000) (2000) (2000) (2000) (2000) (2000) (2000) (2000) (2000) (2000) (2000) (2000) (2000) (2000) (2000) (2000) (2000) (2000) (2000) (2000) (2000) (2000) (2000) (2000) (2000) (2000) (2000) (2000) (2000) (2000) (2000) (2000) (2000) (2000) (2000) (2000) (2000) (2000) (2000) (2000) (2000) (2000) (2000) (2000) (2000) (2000) (2000) (2000) (2000) (2000) (2000) (2000) (2000) (2000) (2000) (2000) (2000) (2000) (2000) (2000) (2000) (2000) (2000) (2000) (2000) (2000) (2000) (2000) (2000) (2000) (2000) (2000) (2000) (2000) (2000) (2000) (2000) (2000) (2000) (2000) (2000) (2000) (2000) (2000) (2000) (2000) (2000) (2000) (2000) (2000) (2000) (2000) (2000) (2000) (2000) (2000) (2000) (2000) (2000) (2000) (2000) (2000) (2000) (2000) (2000) (2000) (2000) (2000) (2000) (2000) (2000) (2000) (2000) (2000) (2000) (2000) (2000) (2000) (2000) (2000) (2000) (2000) (2000) (2000) (2000) (2000) (2000) (2000) (2000) (2000) (2000) (2000) (2000) (2000) (2000) (2000) (2000) (2000) (2000) (2000) (2000) (2000) (2000) (2000) (2000) (2000) (2000) (2000) (2000) (2000) (2000) (2000) (2000) (2000) (2000) (2000) (2000) (2000) (2000) (2000) (2000) (2000) (2000) (2000) (2000) (2000) (2000) (2000) (2000) (2000) (2000) (2000) (2000) (2000) (2000) (2000) (2000) (2000) (2000) (2000) (2000) (2000) (2000) (2000) (2000) (2000) (2000) (2000) (2000) (2000) (2000) (2000) (2000) (2000) (2000) (2000) (2000) (2000) (2000) (2000) (2000) (2000) (2000) (2000) (2000) (2000) (2000) (2000) (2000) (2000) (2000) (2000) (2000) (2000) (2000) (2000) (2000) (2000) (2000) (2000) (2000) (2000) (2000) (2000) (2000) (2000) (2000) (2000) (2000) (2000) (2000) (2000) (2000) (2000) (2000) (2000) (2000) (2000) (2000) (2000) (2000) (2000) (2000) (2000) (2000) (2000) (2000) (2000) (2000) (2000) (2000) (2000) (2000) (2000) (2000) (2000) (20 | 6PCS  | N   |                             | 6PCS  |
| Е   |                                                                                                                                                                                                                                                                                                                                                                                                                                                                                                                                                                                                                                                                                                                                                                                                                                                                                                                                                                                                                                                                                                                                                                                                                                                                                                                                                                                                                                                                                                                                                                                                                                                                                                                                                                                                                                                                                                                                                                                                                                                                                                                                      | 2PCS  | 0   | <b>Φ</b> 2. 5*12            | 4PCS  |
| F   |                                                                                                                                                                                                                                                                                                                                                                                                                                                                                                                                                                                                                                                                                                                                                                                                                                                                                                                                                                                                                                                                                                                                                                                                                                                                                                                                                                                                                                                                                                                                                                                                                                                                                                                                                                                                                                                                                                                                                                                                                                                                                                                                      | 10PCS | Р   |                             | 5PCS  |
| G   |                                                                                                                                                                                                                                                                                                                                                                                                                                                                                                                                                                                                                                                                                                                                                                                                                                                                                                                                                                                                                                                                                                                                                                                                                                                                                                                                                                                                                                                                                                                                                                                                                                                                                                                                                                                                                                                                                                                                                                                                                                                                                                                                      | 1PC   | Ø   | Φ 4*14                      | 20PCS |
| Н   | <b>Ξ</b> )00000<br>Φ 3*16                                                                                                                                                                                                                                                                                                                                                                                                                                                                                                                                                                                                                                                                                                                                                                                                                                                                                                                                                                                                                                                                                                                                                                                                                                                                                                                                                                                                                                                                                                                                                                                                                                                                                                                                                                                                                                                                                                                                                                                                                                                                                                            | 10PCS | R   | Φ 3. 5*12                   | 12PCS |
|     | <b>β</b>                                                                                                                                                                                                                                                                                                                                                                                                                                                                                                                                                                                                                                                                                                                                                                                                                                                                                                                                                                                                                                                                                                                                                                                                                                                                                                                                                                                                                                                                                                                                                                                                                                                                                                                                                                                                                                                                                                                                                                                                                                                                                                                             | 72PCS | S   | (‡)<br>Δ100000000<br>Φ 4*35 | 30PCS |
| J   | 8 <u>2000 00 00 00 00</u>                                                                                                                                                                                                                                                                                                                                                                                                                                                                                                                                                                                                                                                                                                                                                                                                                                                                                                                                                                                                                                                                                                                                                                                                                                                                                                                                                                                                                                                                                                                                                                                                                                                                                                                                                                                                                                                                                                                                                                                                                                                                                                            | 6PCS  |     |                             |       |

# **PARTS LIST**

| NO. | ITEM                 | QTY   | NO. | ITEM                    | QTY   |
|-----|----------------------|-------|-----|-------------------------|-------|
| 1   | TOP PANEL            | 1 PC  | 8   | DRAWER SUPPORT PANEL    | 6 PCS |
| 2   | LEFT SIDE PANEL      | 1 PC  | 9   | DRAWER FRONT PANEL      | 6 PCS |
| 3   | RIGHT SIDE PANEL     | 1 PC  | 10  | DRAWER LEFT SIDE PANEL  | 6 PCS |
| 4   | MIDDLE PANEL         | 1 PC  | 11  | DRAWER BACK PANEL       | 6 PCS |
| 5   | BOTTOM SUPPORT PANEL | 4 PCS | 12  | DRAWER RIGHT SIDE PANEL | 6 PCS |
| 6   | BOTTOM PANEL         | 1 PC  | 13  | DRAWER BOTTOM PANEL     | 6 PCS |
| 7   | BACK PANEL           | 2 PCS |     |                         |       |