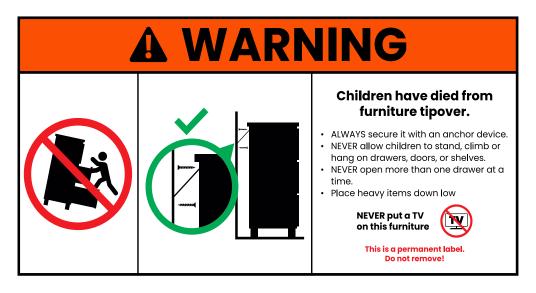

# SAFETY BRACKETS INSTRUCTIONS

- 1. Attach the strap to the furniture frame with the small screw and washer.
- Move the furniture to its final position. Attach the strap to the wall with the large screw and washer. If mounting into brick or masonry you will need to acquire wall anchors.
- Make sure that the strap is firmly attached to the wall and furniture and that the wall strap is snug.